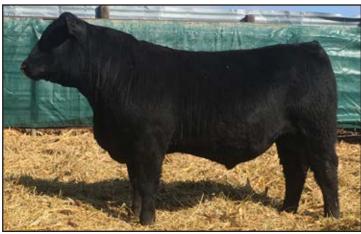

and build yourself a solid, maternal cowherd!

SELLING 1/2 INTEREST, FULL POSSESSION

Age of Dam: 6 years



☐ HEIFERS

#### DPR Super G 0102

DUSTY PRAIRIE RANCH

Calved 3-10-20

7/16 BF 9/16 AN

DPR Super 5134

DPR Super J290

DPR Miss Ideal (134)

DPR 9320 Solution 6593 DPR Miss 6593 Solution (BK102)

DPR Miss 2295 Ideal (BK268) 90-Day Scrotal 365 205 Wt. Gain Adj. Wt. Adj. Wt. Msrmt

☐ HEIFERS/COWS **☒** COWS ONLY 757 1358 BK102 - A reintroduced herd sire for repeat customers to utilize on Solution genetics!

Trace this bull on the bottom side of his pedigree you'll find the 320 cow. The mother of Solution. A son of Super 5134 and he has the look of one big herd bull with great feet! Maternal brother sold for \$5,500 in 2020.

SELLING 1/2 INTEREST, FULL POSSESSION Age of Dam: 5 years



DPR Dynamic 0725 DUSTY PRAIRIE RANCH



#### DPR Dynamic 0725

7/16 BF 9/16 AN

DPR Mr. Dynamic B257

DPR Solution 6674

DPR Miss 1501 Moneyman (BL25)

DPR Mr. Thunderbird 3242

**DPR Miss 3242 Thunderbird** 

DPR Miss 5342 Carcass (695)

| ☐ HEIFERS ☐ HEIFERS/COWS | Birth<br>Wt. | 205<br>Adj. Wt. |      | Scrotal<br>Msrmt. |   |
|--------------------------|--------------|-----------------|------|-------------------|---|
| ☑ COWS ONLY              | 81           | 765             | 1259 |                   | Р |

BK725 - The first Dynamic son to sell and he is a dandy! A bull that hits you with a tremendous amount of width, volume, and overall mass! The Dynamic and Thunderbird mating has been dynamite for powerful, thick made cattle. Pair lots 5 and 7 for a super set of uniform calves.