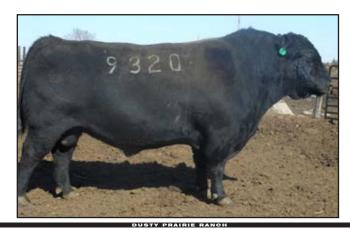

#### DPR Solution 9320

Calved 3-2-09

3/8 BF 5/8 AN

Schurrtop 9447 C726

Blevins Schurrtop Solution Schurrtop 3107 V124 DPR 3D Thick 1449 DPR Miss Turepo (283)

**DPR Ms 1449 Thick (320)** 

| Birth<br>Wt. | Calving<br>Ease |     | 365<br>Adj. Wt. |      | Pelvic<br>Msrmt. | Scrotal<br>Msrmt. |   |
|--------------|-----------------|-----|-----------------|------|------------------|-------------------|---|
| 65           | Un              | 707 | 1230            | 4.89 | 195              | 39.0              | Р |

DPR Solution 9320 is the most modern framed, easy fleshing bull ever used at DPR. Many of his sons can be used on heifers. The amount of depth of rib he sires in his progeny will give you some easy fleshing cattle in your operation!!