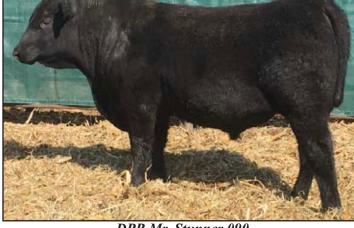

#### DPR Mr. Stunner 090

Calved 3-11-20

5/16 BF 11/16 AN

Musgrave 316 Stunner

LD Capitalist 028 MCATL Blackbird 831 DPR Classy 5250

**DPR Miss Classy (BK90)** 

DPR Miss Choice (314)

| ☐ HEIFERS ☑ HEIFERS/COWS | Birth<br>Wt. | 205<br>Adj. Wt. | 365<br>Adj. Wt. | Scrotal<br>Msrmt. | P/Sc<br>or H |
|--------------------------|--------------|-----------------|-----------------|-------------------|--------------|
| □ cows only              | 70           | 754             | 1238            |                   | Р            |

BK90 - A NEW herd sire for repeat customers! This Stunner son reads with a tremendous amount of muscle shape, depth and overall power! His mother, DPR Miss Classy (3143) stems from the MOST maternal cow family at DPR, DPR Miss Choice 314! We have retained 1 herd bull, 3 direct daughters, 3 granddaughters, and 2 great granddaughters.