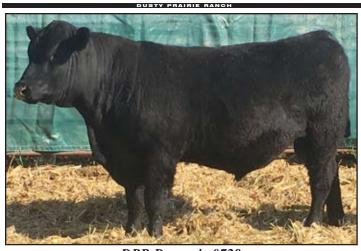

#### DPR Impact BL 195

Calved 3-19-15

7/16 BF 9/16 AN

**DPR Mr Classy TH93** 

DPR Classy 5250

DPR Miss Big & Wide (TH9)

**DPR Miss 5134 Super (Blue 19)** DPR Super 5134 DPR Miss 47TKA 4390 (Blue 5)

|   | Birth<br>Wt. |     | 365<br>Adj. Wt. |  | Scrotal<br>Msrmt. | P/Sc<br>or H |
|---|--------------|-----|-----------------|--|-------------------|--------------|
| Γ | 83           | 701 | 1202            |  |                   | Р            |

DPR Impact does just what his name says. His first calf crop he has stamped cattle with tremendous amount of rib thickness and bone. His genetics make a great outcross to any Solution, Ali, or Ideal pedigrees!