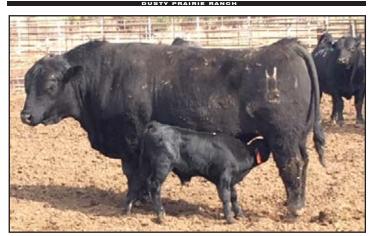

Photo was taken at six years of age and in his everyday clothes....right out of the corn stalks. DPR 9320 Solution 6674 is one of the most complete herd bulls ever produced at DPR. A true calving ease bull with No Calves Ever Assisted. A moderate framed easy fleshing bull. His deep ribbed daughters are truly impressive! All his steers have graded Choice or Better.