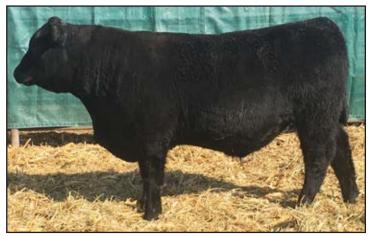

STY PRAIRIE RANCH



#### DPR Dynamic 0725

7/16 BF 9/16 AN

DPR Mr. Dynamic B257

DPR Solution 6674

DPR Miss 1501 Moneyman (BL25)

DPR Mr. Thunderbird 3242

**DPR Miss 3242 Thunderbird** 

DPR Miss 5342 Carcass (695)

| ☐ HEIFERS ☐ HEIFERS/COWS | Birth<br>Wt. | 205<br>Adj. Wt. |      | Scrotal<br>Msrmt. |   |
|--------------------------|--------------|-----------------|------|-------------------|---|
| ☑ COWS ONLY              | 81           | 765             | 1259 |                   | Р |

BK725 - The first Dynamic son to sell and he is a dandy! A bull that hits you with a tremendous amount of width, volume, and overall mass! The Dynamic and Thunderbird mating has been dynamite for powerful, thick made cattle. Pair lots 5 and 7 for a super set of uniform calves.

Age of Dam: 6 years



DPR Top Choice 0275



DPR Dynamic 0728 DUSTY PRAIRIE RANCH

#### DPR Dynamic 0728

Calved 3-2-20

1/2 BF 1/2 AN

DPR Mr. Dynamic B257

DPR Solution 6674

DPR Miss 1501 Moneyman (BL25)

DPR Mr Ali 361

**DPR Miss 361 Ali (G728)** 

DPR Miss Solution (593)

| ☐ HEIFERS ☐ HEIFERS/COWS | Birth | 205      | 365      | 90-Day | Scrotal | P/Sc |
|--------------------------|-------|----------|----------|--------|---------|------|
|                          | Wt.   | Adj. Wt. | Adj. Wt. | Gain   | Msrmt.  | or H |
|                          | 82    | 743      | 1229     |        |         | Р    |

G728 - A bull that will strike you for the length and top he has on him! A bull coming from a top producing Ali daughter with a nurse ratio of 104. Pair lots 8, 10, 15, or 16 with Ali genetics and you