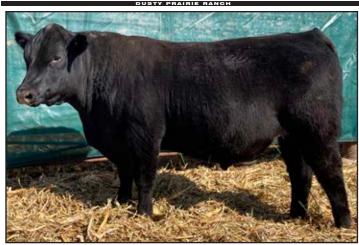

#### DPR Impact BL 195

Calved 3-19-15

7/16 BF 9/16 AN

**DPR Mr Classy TH93** 

DPR Classy 5250

DPR Miss Big & Wide (TH9)

**DPR Miss 5134 Super (Blue 19)** DPR Super 5134 DPR Miss 47TKA 4390 (Blue 5)

|   | Birth<br>Wt. |     | 365<br>Adj. Wt. |  | Scrotal<br>Msrmt. | P/Sc<br>or H |
|---|--------------|-----|-----------------|--|-------------------|--------------|
| Γ | 83           | 701 | 1202            |  |                   | Р            |

DPR Impact does just what his name says. His first calf crop he has stamped cattle with tremendous amount of rib thickness and bone. His genetics make a great outcross to any Solution, Ali, or Ideal pedigrees!