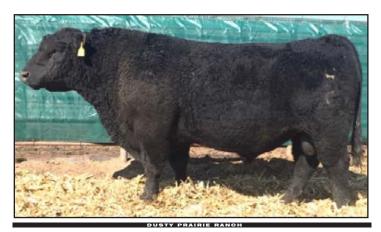

#### **DPR 9320 Solution 6674**

Calved 2-17-14

3/8 BF 5/8 AN

**DPR Solution 9320** 

Schurrtop 9447 C726 DPR Ms 1449 Thick (320) DPR Ideal 692 of 2295

DPR Miss Ideal (667)

DPR Miss Ideal (26)

| Birth<br>Wt. |     | 365<br>Adj. Wt. |  | Scrotal<br>Msrmt. | P/Sc<br>or H |
|--------------|-----|-----------------|--|-------------------|--------------|
| 78           | 680 | 1248            |  |                   | Р            |

Photo was taken at six years of age and in his everyday clothes....right out of the corn stalks. DPR 9320 Solution 6674 is one of the most complete herd bulls ever produced at DPR. A true calving ease bull with No Calves Ever Assisted. A moderate framed easy fleshing bull. His deep ribbed daughters are truly impressive! All his steers have graded Choice or Better.