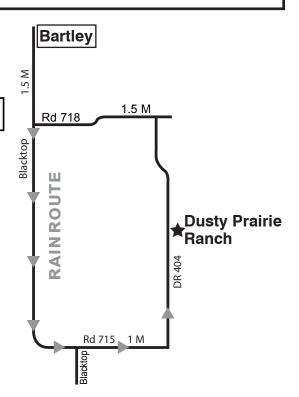

**Ranch Location Map** 

THIS YEAR'S AUCTION, EVERY BULL WILL HAVE ITS OWN BASE PRICE!!

#### **Dusty Prairie Ranch**

Doug Harsh 71594 Rd. 404 Bartley, NE 69020